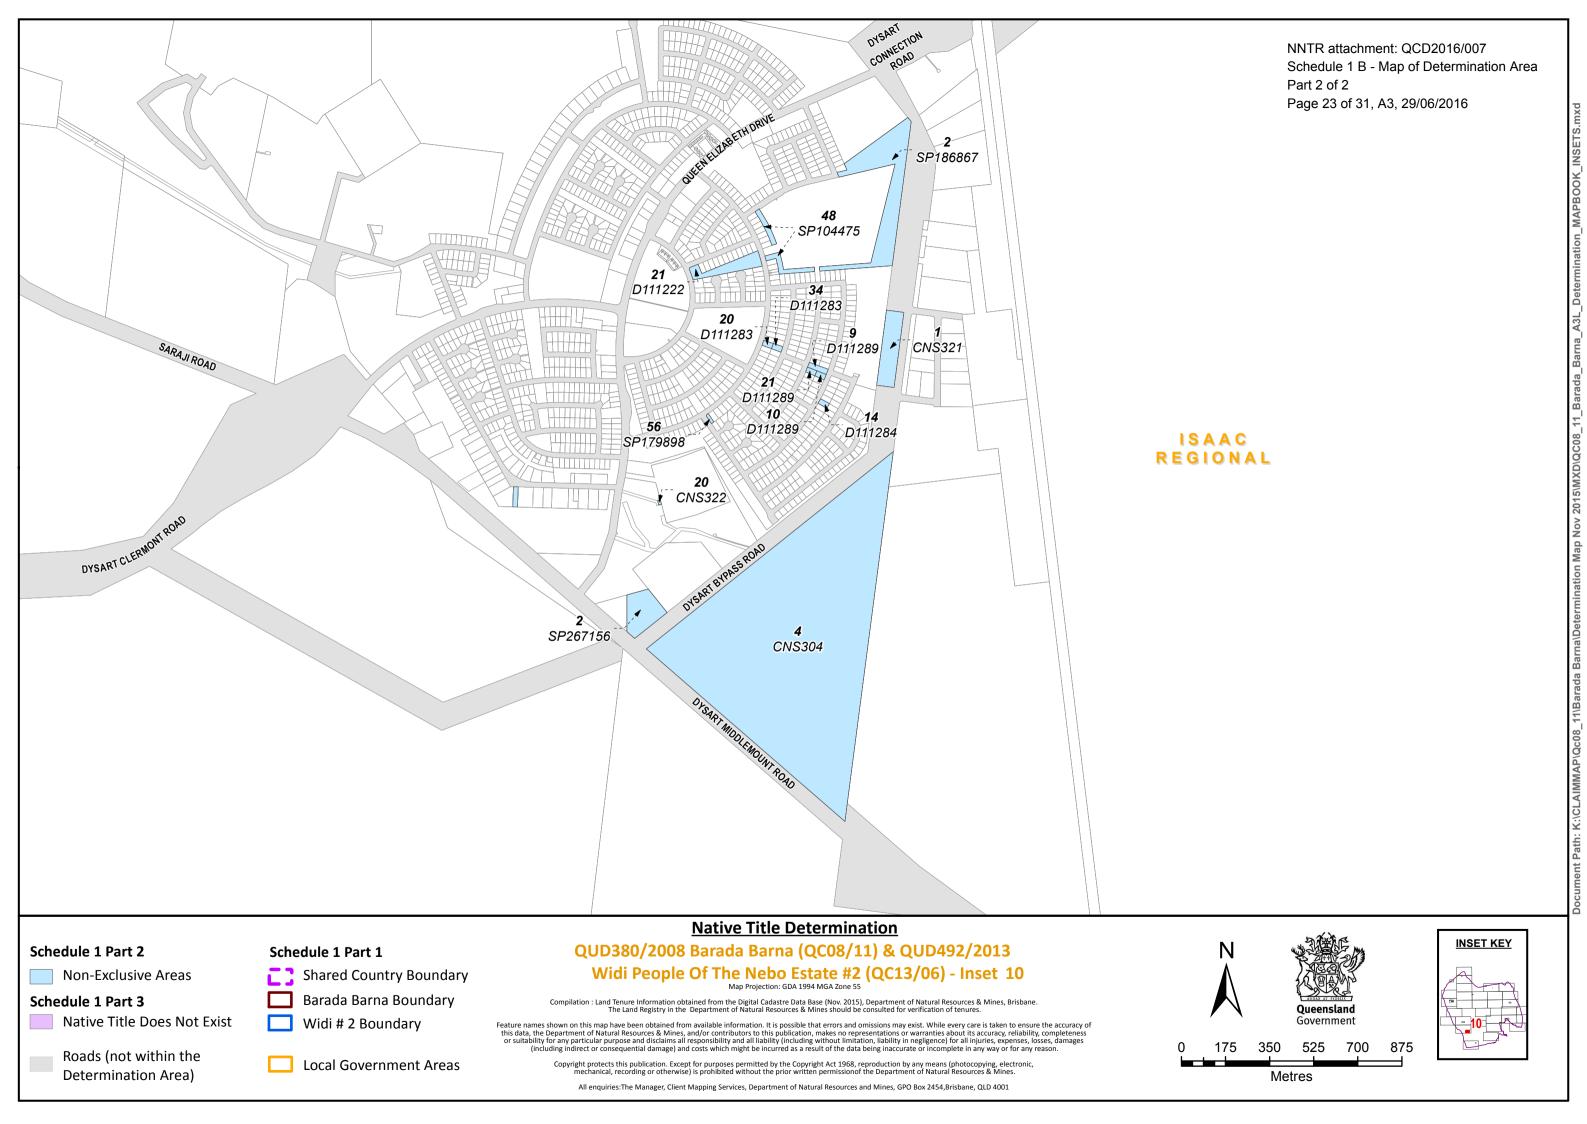

Native Title Does Not Exist

Roads (not within the **Determination Area**)

Barada Barna Boundary

Widi # 2 Boundary

**Local Government Areas** 

Compilation: Land Tenure Information obtained from the Digital Cadastre Data Base (Nov. 2015), Department of Natural Resources & Mines, Brisbane The Land Registry in the Department of Natural Resources & Mines should be consulted for verification of tenures.

Feature names shown on this map have been obtained from available information. It is possible that errors and omissions may exist. While every care is taken to ensure the accuracy of eacute failes shown of this map have been botalined into available the accuracy. This data, the Department of April 2015 and other partment of April 2015 and all liability (including without limitation, liability in negligence) for all injuries, expenses, losses, damages (including indirect or consequential damage) and costs which might be incurred as a result of the data being inaccurate or incomplete in any way or for any reason.

Copyright protects this publication. Except for purposes permitted by the Copyright Act 1968, reproduction by any means (photocopying, electronic mechanical, recording or otherwise) is prohibited without the prior written permission of the Department of Natural Resources & Mines.