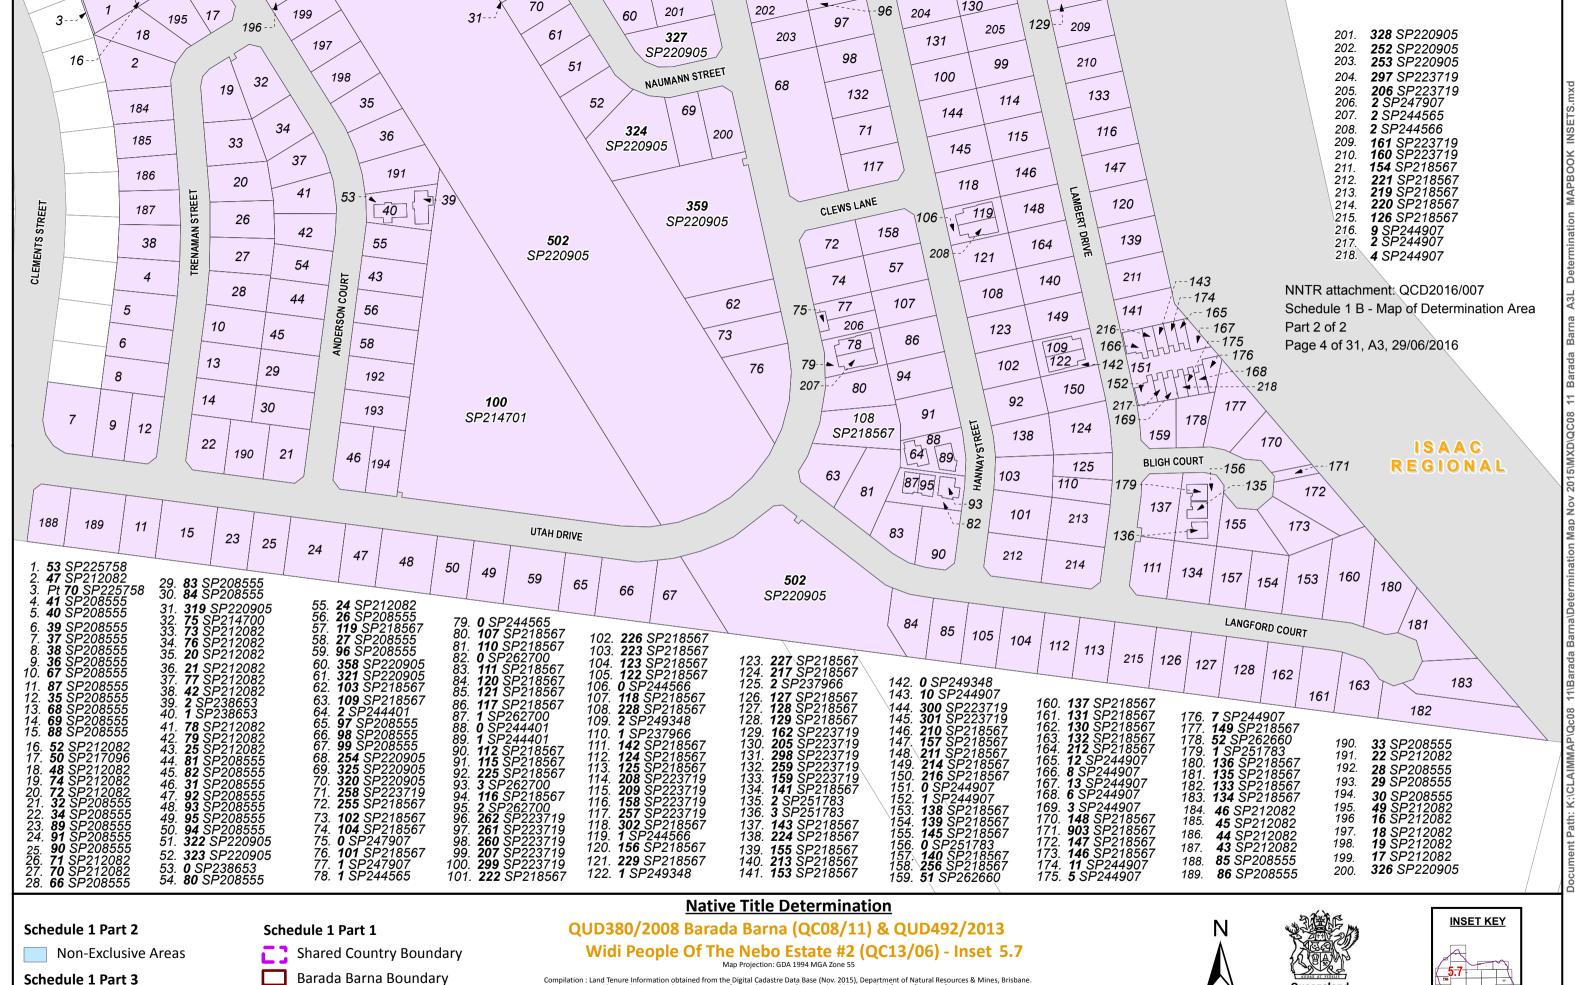

Native Title Does Not Exist

Roads (not within the **Determination Area**)

Barada Barna Boundary

Widi # 2 Boundary

**Local Government Areas** 

Compilation: Land Tenure Information obtained from the Digital Cadastre Data Base (Nov. 2015), Department of Natural Resources & Mines, Brisbane The Land Registry in the Department of Natural Resources & Mines should be consulted for verification of tenures.

Feature names shown on this map have been obtained from available information. It is possible that errors and omissions may exist. While every care is taken to ensure the accuracy of eacute failes shown of this map have been botalined into available the accuracy. This data, the Department of April 2015 and other partment of April 2015 and all liability (including without limitation, liability in negligence) for all injuries, expenses, losses, damages (including indirect or consequential damage) and costs which might be incurred as a result of the data being inaccurate or incomplete in any way or for any reason.

Copyright protects this publication. Except for purposes permitted by the Copyright Act 1968, reproduction by any means (photocopying, electronic mechanical, recording or otherwise) is prohibited without the prior written permission of the Department of Natural Resources & Mines.