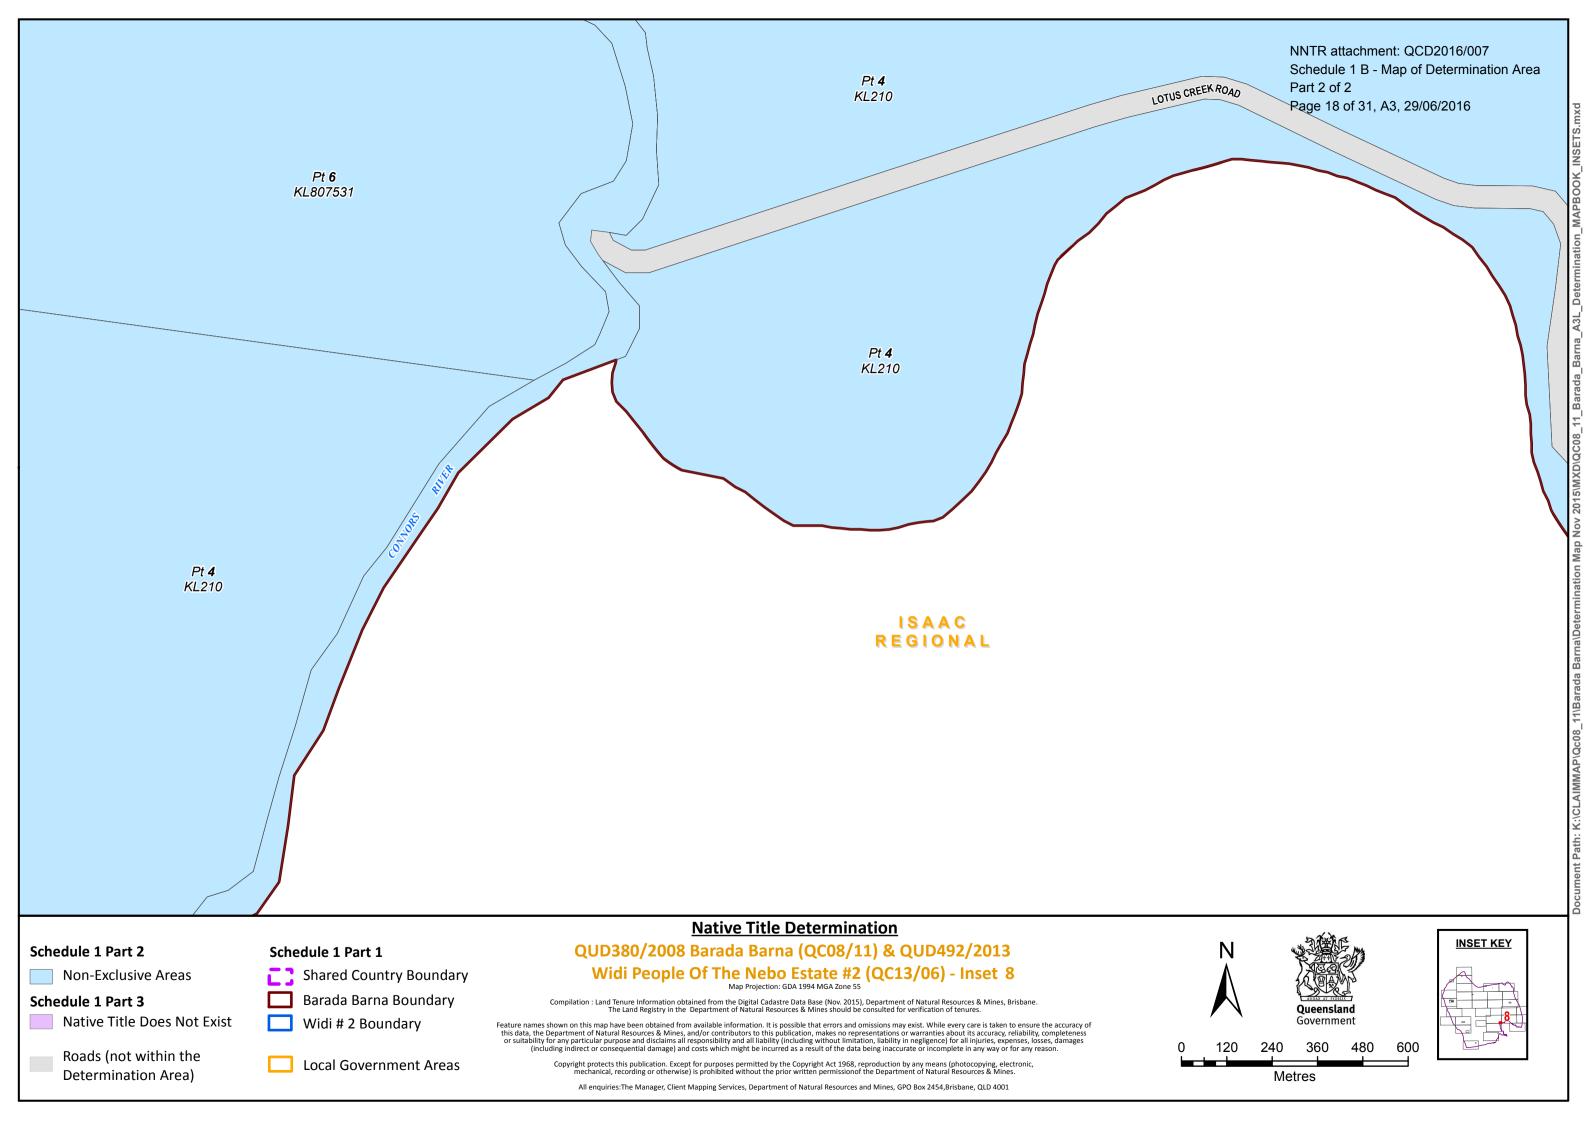

Native Title Does Not Exist

Roads (not within the **Determination Area**)

Barada Barna Boundary

Widi # 2 Boundary

**Local Government Areas** 

Compilation: Land Tenure Information obtained from the Digital Cadastre Data Base (Nov. 2015), Department of Natural Resources & Mines, Brisbane The Land Registry in the Department of Natural Resources & Mines should be consulted for verification of tenures.