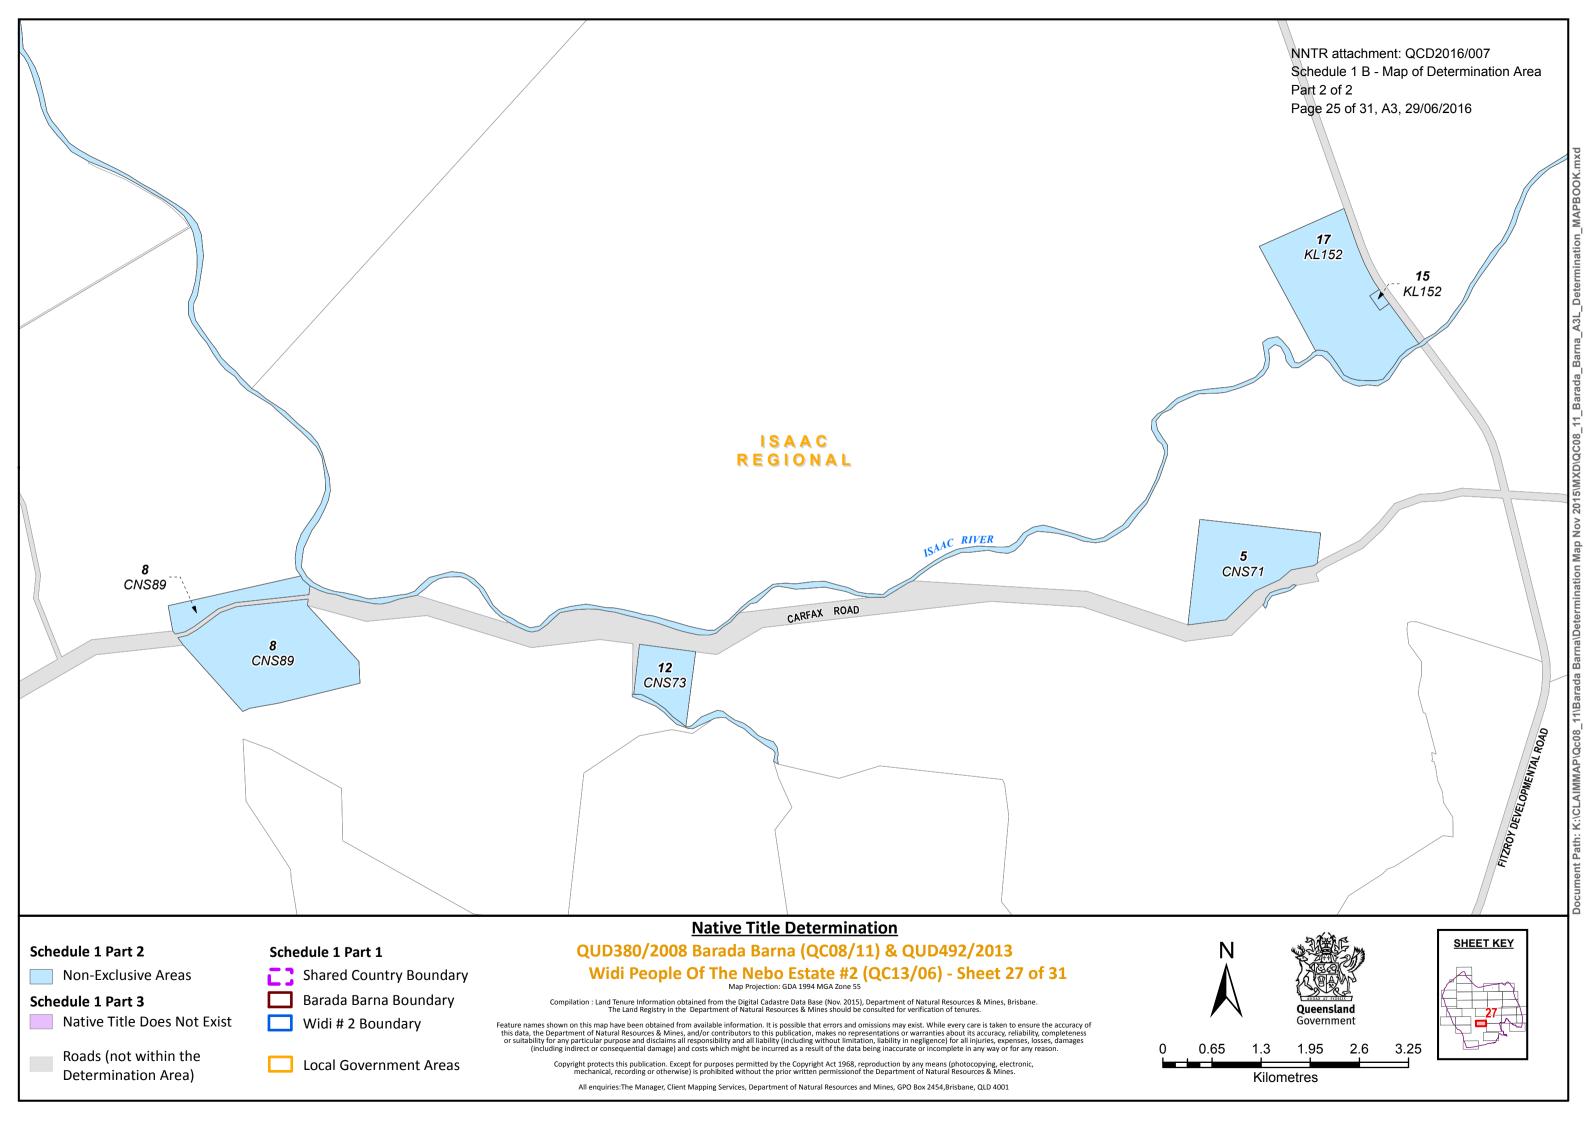

Native Title Does Not Exist

Roads (not within the **Determination Area**)

Barada Barna Boundary

Widi # 2 Boundary

**Local Government Areas** 

Compilation: Land Tenure Information obtained from the Digital Cadastre Data Base (Nov. 2015), Department of Natural Resources & Mines, Brisbane The Land Registry in the Department of Natural Resources & Mines should be consulted for verification of tenures.

Feature names shown on this map have been obtained from available information. It is possible that errors and omissions may exist. While every care is taken to ensure the accuracy of eacute failes shown of this map have been botalined into available the accuracy. This data, the Department of April 2015 and other partment of April 2015 and all liability (including without limitation, liability in negligence) for all injuries, expenses, losses, damages (including indirect or consequential damage) and costs which might be incurred as a result of the data being inaccurate or incomplete in any way or for any reason.

Copyright protects this publication. Except for purposes permitted by the Copyright Act 1968, reproduction by any means (photocopying, electronic mechanical, recording or otherwise) is prohibited without the prior written permission of the Department of Natural Resources & Mines.