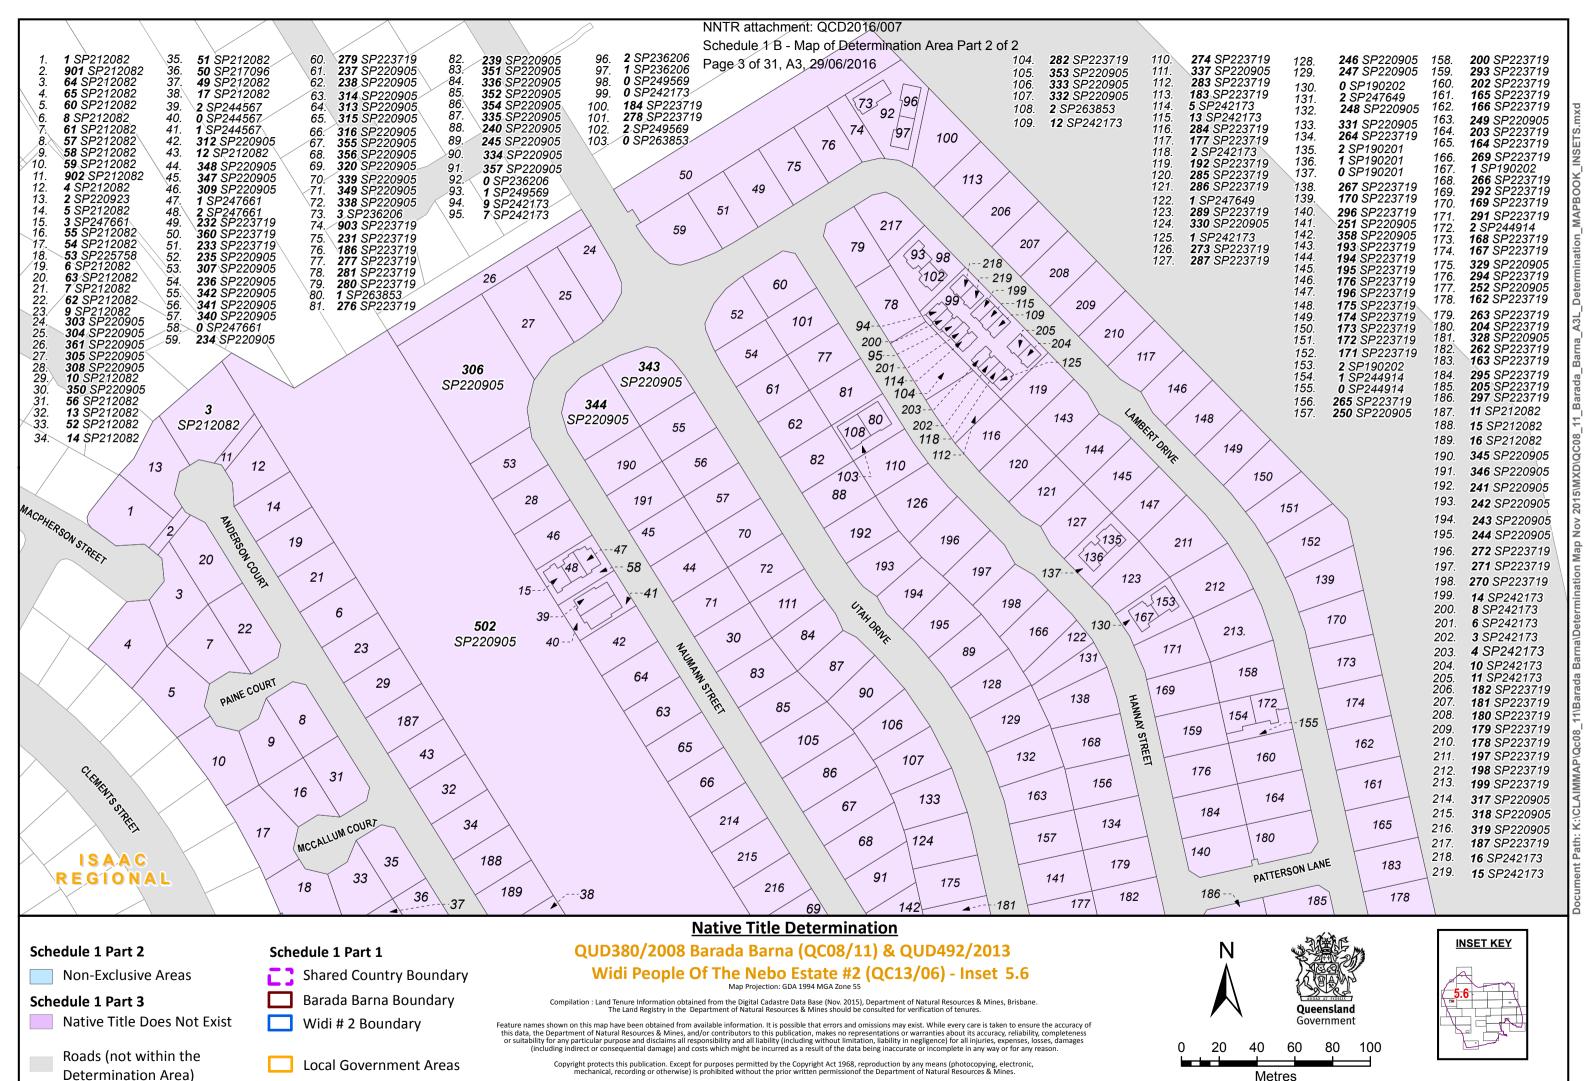

Native Title Does Not Exist

Roads (not within the **Determination Area**)

Barada Barna Boundary

Widi # 2 Boundary

**Local Government Areas** 

Compilation: Land Tenure Information obtained from the Digital Cadastre Data Base (Nov. 2015), Department of Natural Resources & Mines, Brisbane The Land Registry in the Department of Natural Resources & Mines should be consulted for verification of tenures.

Feature names shown on this map have been obtained from available information. It is possible that errors and omissions may exist. While every care is taken to ensure the accuracy of eacute failes shown of this map have been botalined into available the accuracy. This data, the Department of April 2015 and other partment of April 2015 and all liability (including without limitation, liability in negligence) for all injuries, expenses, losses, damages (including indirect or consequential damage) and costs which might be incurred as a result of the data being inaccurate or incomplete in any way or for any reason.

Copyright protects this publication. Except for purposes permitted by the Copyright Act 1968, reproduction by any means (photocopying, electronic mechanical, recording or otherwise) is prohibited without the prior written permission of the Department of Natural Resources & Mines.