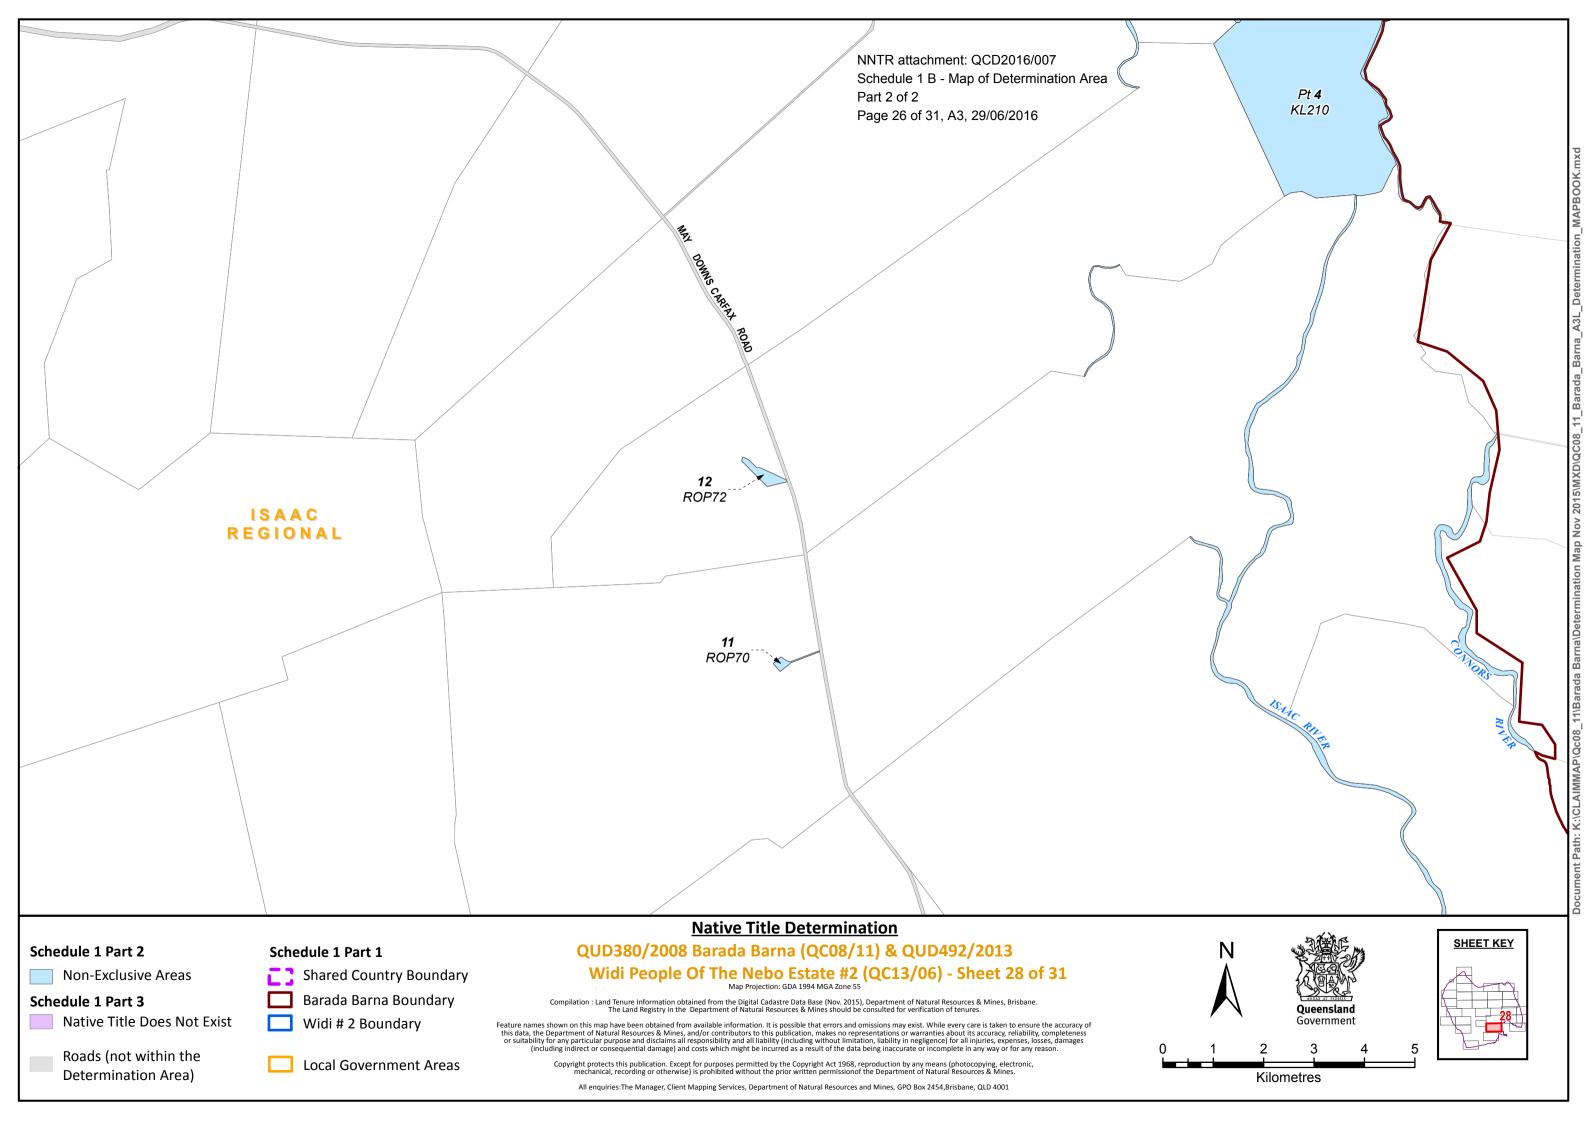

Native Title Does Not Exist

Roads (not within the **Determination Area**)

Barada Barna Boundary

Widi # 2 Boundary

**Local Government Areas** 

Compilation: Land Tenure Information obtained from the Digital Cadastre Data Base (Nov. 2015), Department of Natural Resources & Mines, Brisbane The Land Registry in the Department of Natural Resources & Mines should be consulted for verification of tenures.

Feature names shown on this map have been obtained from available information. It is possible that errors and omissions may exist. While every care is taken to ensure the accuracy of eacute failes shown of this map have been botalined into available the accuracy. This data, the Department of April 2015 and other partment of April 2015 and all liability (including without limitation, liability in negligence) for all injuries, expenses, losses, damages (including indirect or consequential damage) and costs which might be incurred as a result of the data being inaccurate or incomplete in any way or for any reason.

Copyright protects this publication. Except for purposes permitted by the Copyright Act 1968, reproduction by any means (photocopying, electronic mechanical, recording or otherwise) is prohibited without the prior written permission of the Department of Natural Resources & Mines.