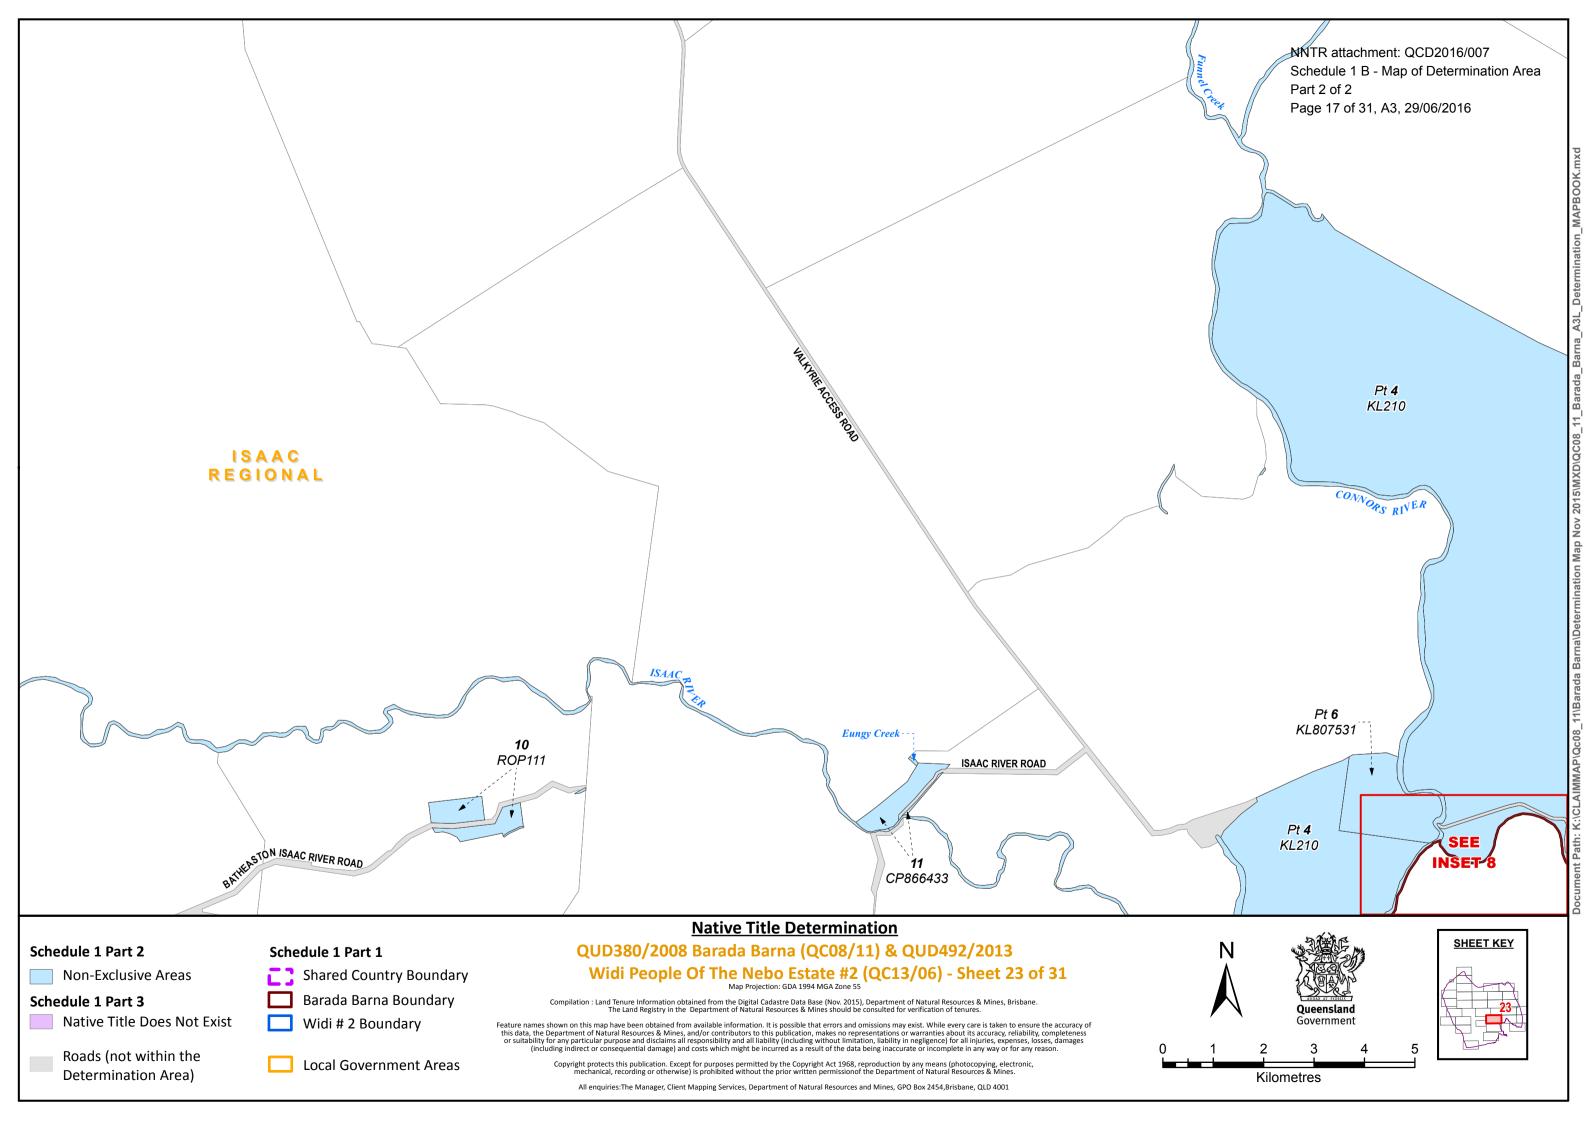

Native Title Does Not Exist

Roads (not within the **Determination Area**)

Barada Barna Boundary

Widi # 2 Boundary

**Local Government Areas** 

Compilation: Land Tenure Information obtained from the Digital Cadastre Data Base (Nov. 2015), Department of Natural Resources & Mines, Brisbane The Land Registry in the Department of Natural Resources & Mines should be consulted for verification of tenures.