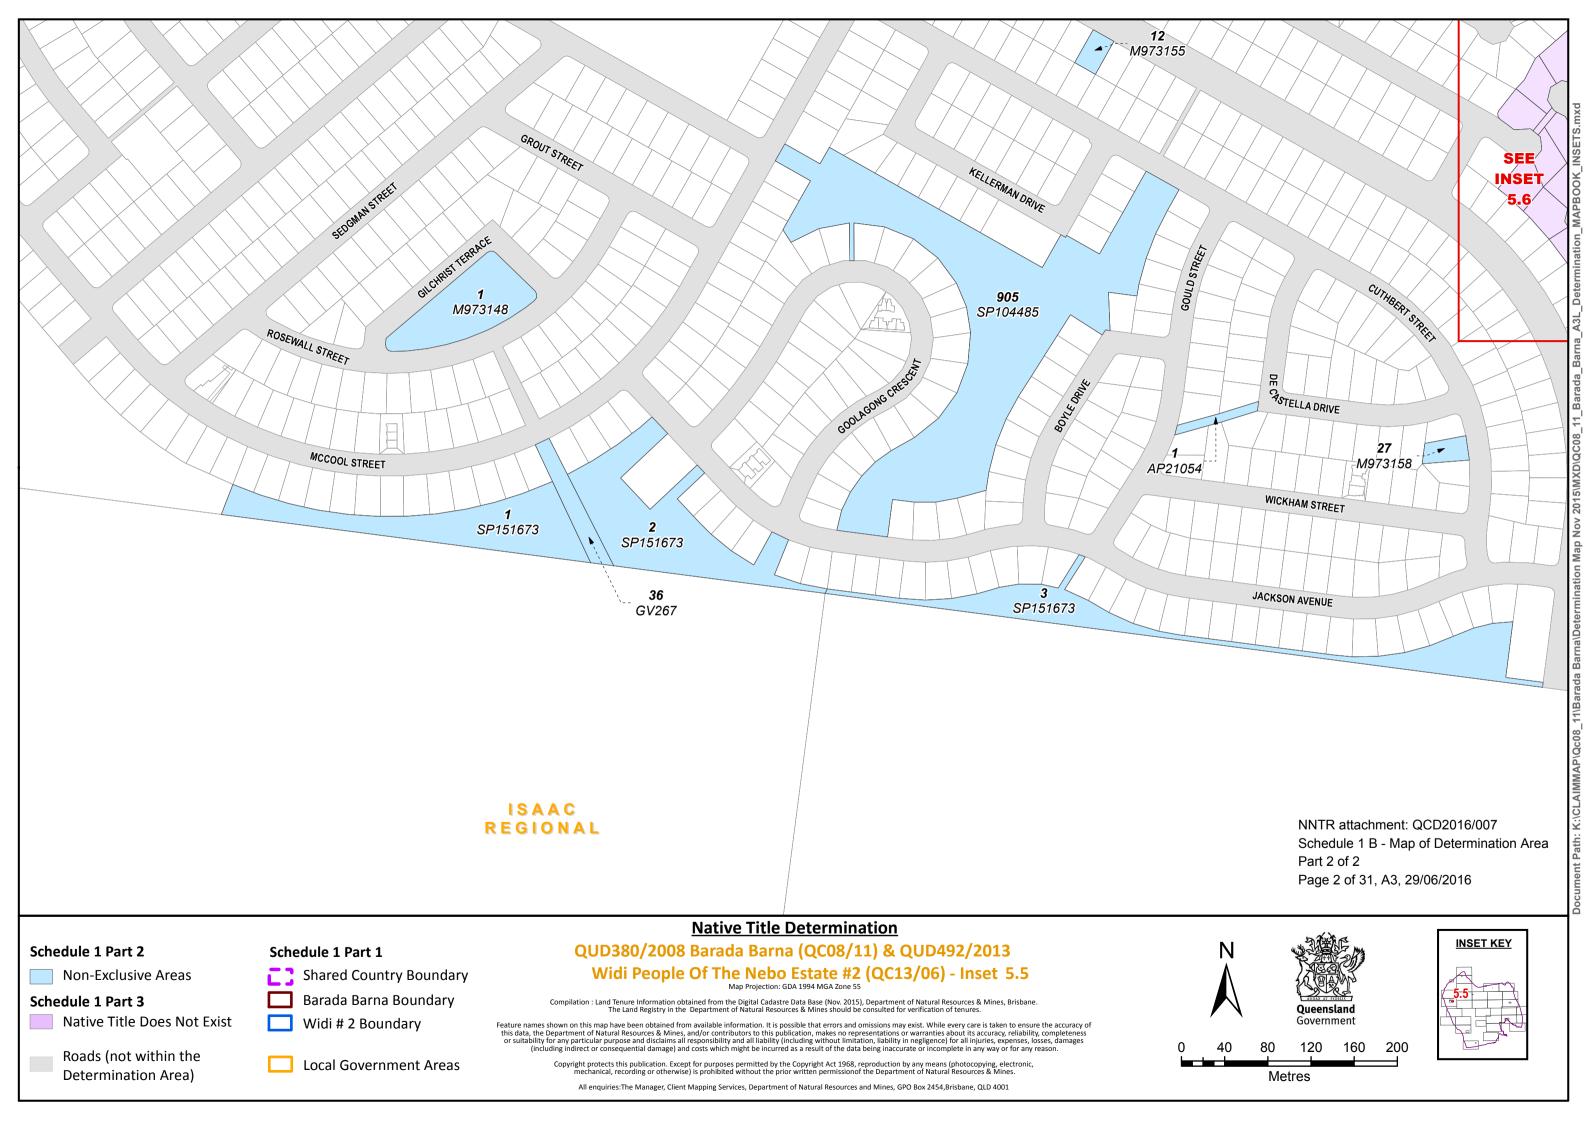

Native Title Does Not Exist

Roads (not within the **Determination Area**)

Barada Barna Boundary

Widi # 2 Boundary

**Local Government Areas** 

Compilation: Land Tenure Information obtained from the Digital Cadastre Data Base (Nov. 2015), Department of Natural Resources & Mines, Brisbane The Land Registry in the Department of Natural Resources & Mines should be consulted for verification of tenures.

Feature names shown on this map have been obtained from available information. It is possible that errors and omissions may exist. While every care is taken to ensure the accuracy of eacute failes shown of this map have been botalined into available the accuracy. This data, the Department of April 2015 and other partment of April 2015 and all liability (including without limitation, liability in negligence) for all injuries, expenses, losses, damages (including indirect or consequential damage) and costs which might be incurred as a result of the data being inaccurate or incomplete in any way or for any reason.

Copyright protects this publication. Except for purposes permitted by the Copyright Act 1968, reproduction by any means (photocopying, electronic mechanical, recording or otherwise) is prohibited without the prior written permission of the Department of Natural Resources & Mines.