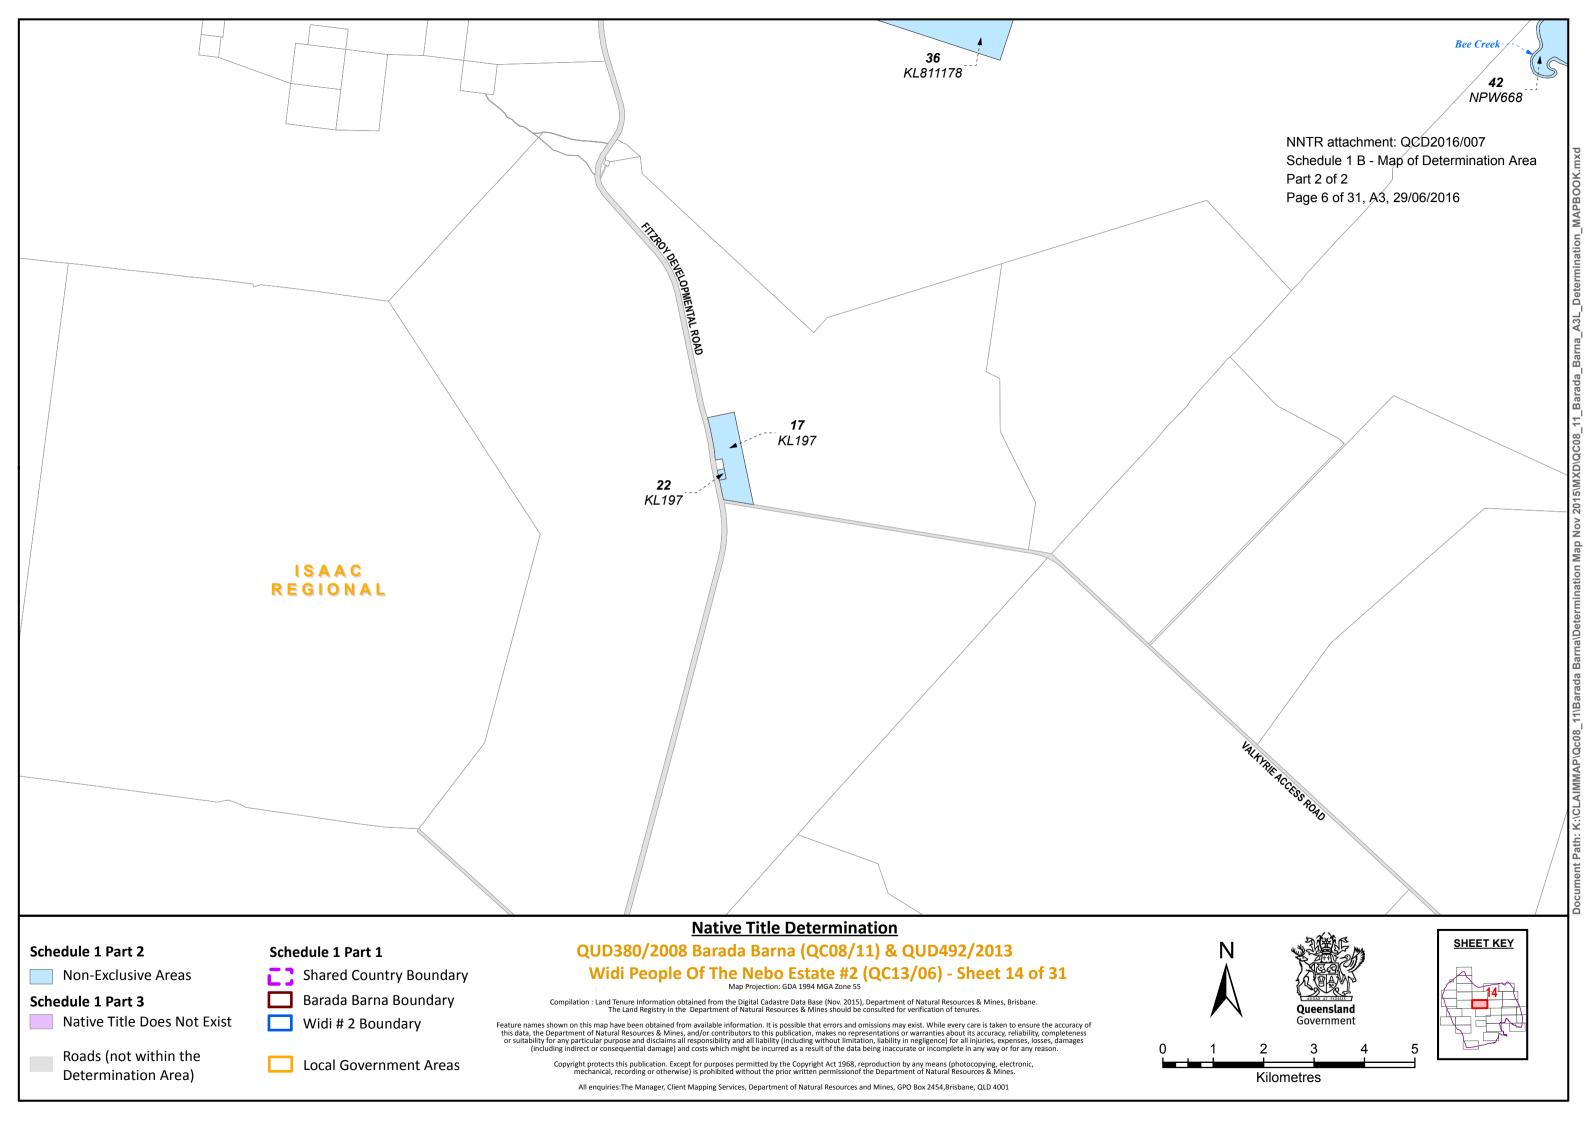

Native Title Does Not Exist

Roads (not within the **Determination Area**)

Barada Barna Boundary

Widi # 2 Boundary

**Local Government Areas** 

Compilation: Land Tenure Information obtained from the Digital Cadastre Data Base (Nov. 2015), Department of Natural Resources & Mines, Brisbane The Land Registry in the Department of Natural Resources & Mines should be consulted for verification of tenures.

Feature names shown on this map have been obtained from available information. It is possible that errors and omissions may exist. While every care is taken to ensure the accuracy of eacute failes shown of this map have been botalined into available the accuracy. This data, the Department of April 2015 and other partment of April 2015 and all liability (including without limitation, liability in negligence) for all injuries, expenses, losses, damages (including indirect or consequential damage) and costs which might be incurred as a result of the data being inaccurate or incomplete in any way or for any reason.

Copyright protects this publication. Except for purposes permitted by the Copyright Act 1968, reproduction by any means (photocopying, electronic mechanical, recording or otherwise) is prohibited without the prior written permission of the Department of Natural Resources & Mines.