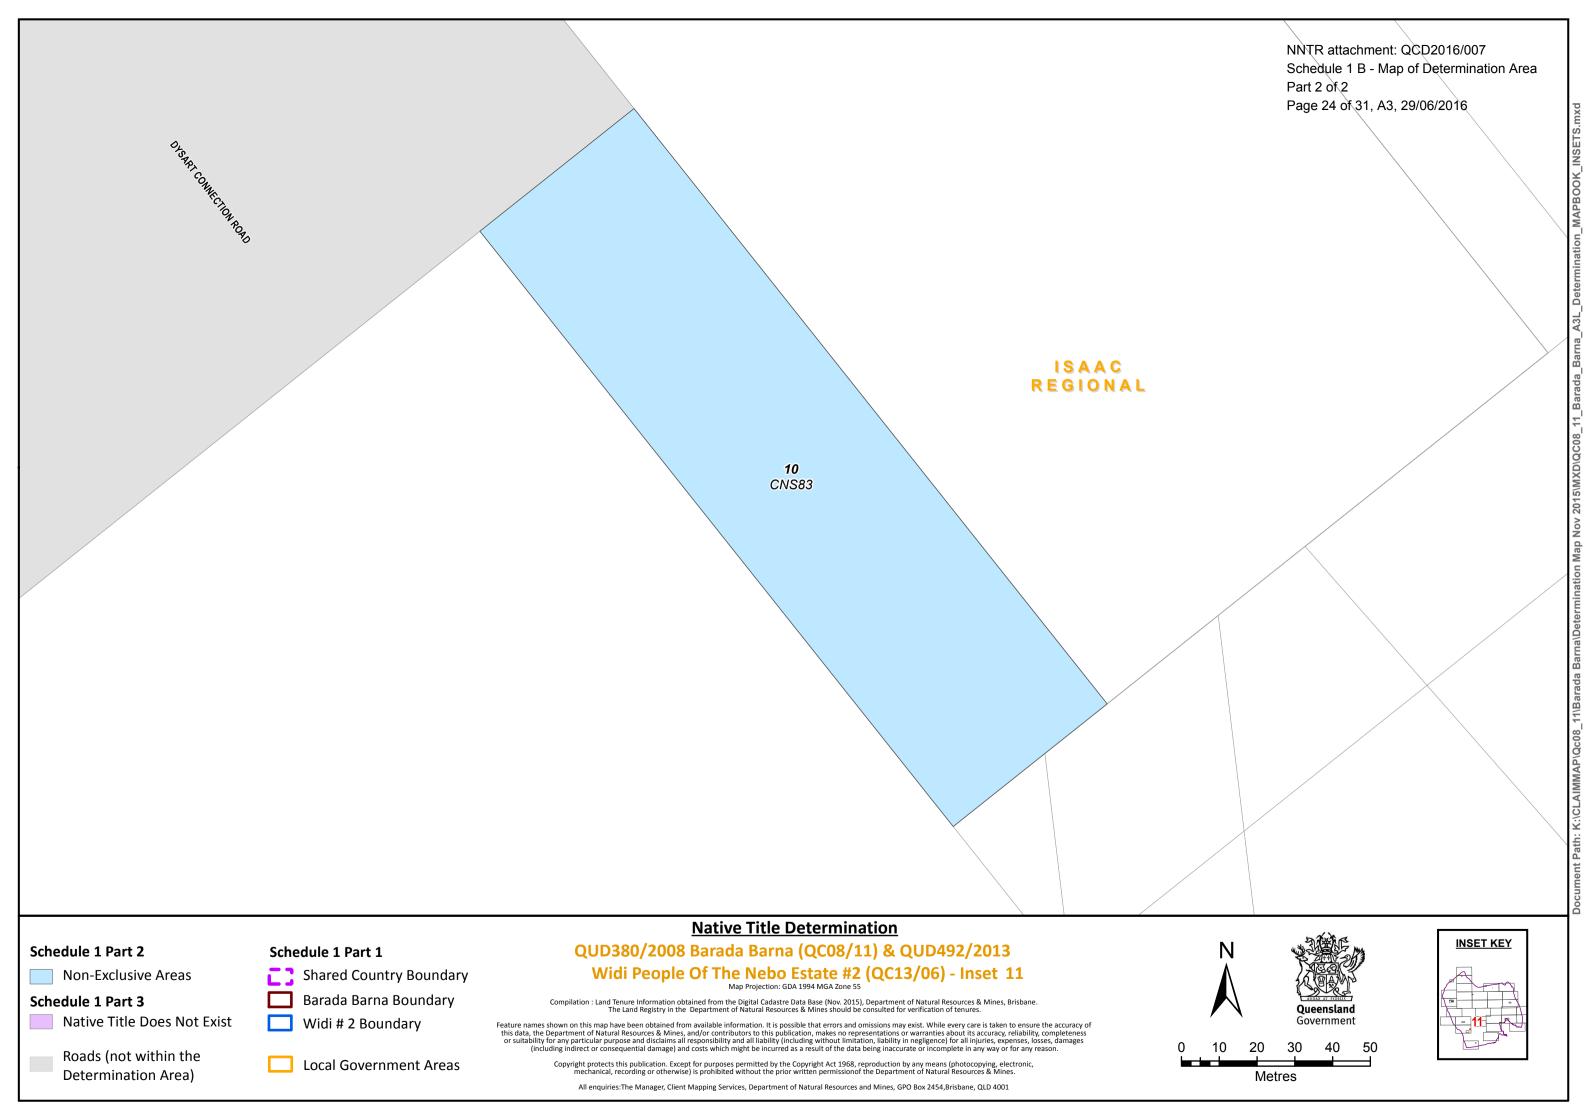

Native Title Does Not Exist

Roads (not within the **Determination Area**)

Barada Barna Boundary

Widi # 2 Boundary

**Local Government Areas** 

Compilation: Land Tenure Information obtained from the Digital Cadastre Data Base (Nov. 2015), Department of Natural Resources & Mines, Brisbane The Land Registry in the Department of Natural Resources & Mines should be consulted for verification of tenures.

Feature names shown on this map have been obtained from available information. It is possible that errors and omissions may exist. While every care is taken to ensure the accuracy of eacute failes shown of this map have been botalined into available the accuracy. This data, the Department of April 2015 and other partment of April 2015 and all liability (including without limitation, liability in negligence) for all injuries, expenses, losses, damages (including indirect or consequential damage) and costs which might be incurred as a result of the data being inaccurate or incomplete in any way or for any reason.

Copyright protects this publication. Except for purposes permitted by the Copyright Act 1968, reproduction by any means (photocopying, electronic mechanical, recording or otherwise) is prohibited without the prior written permission of the Department of Natural Resources & Mines.