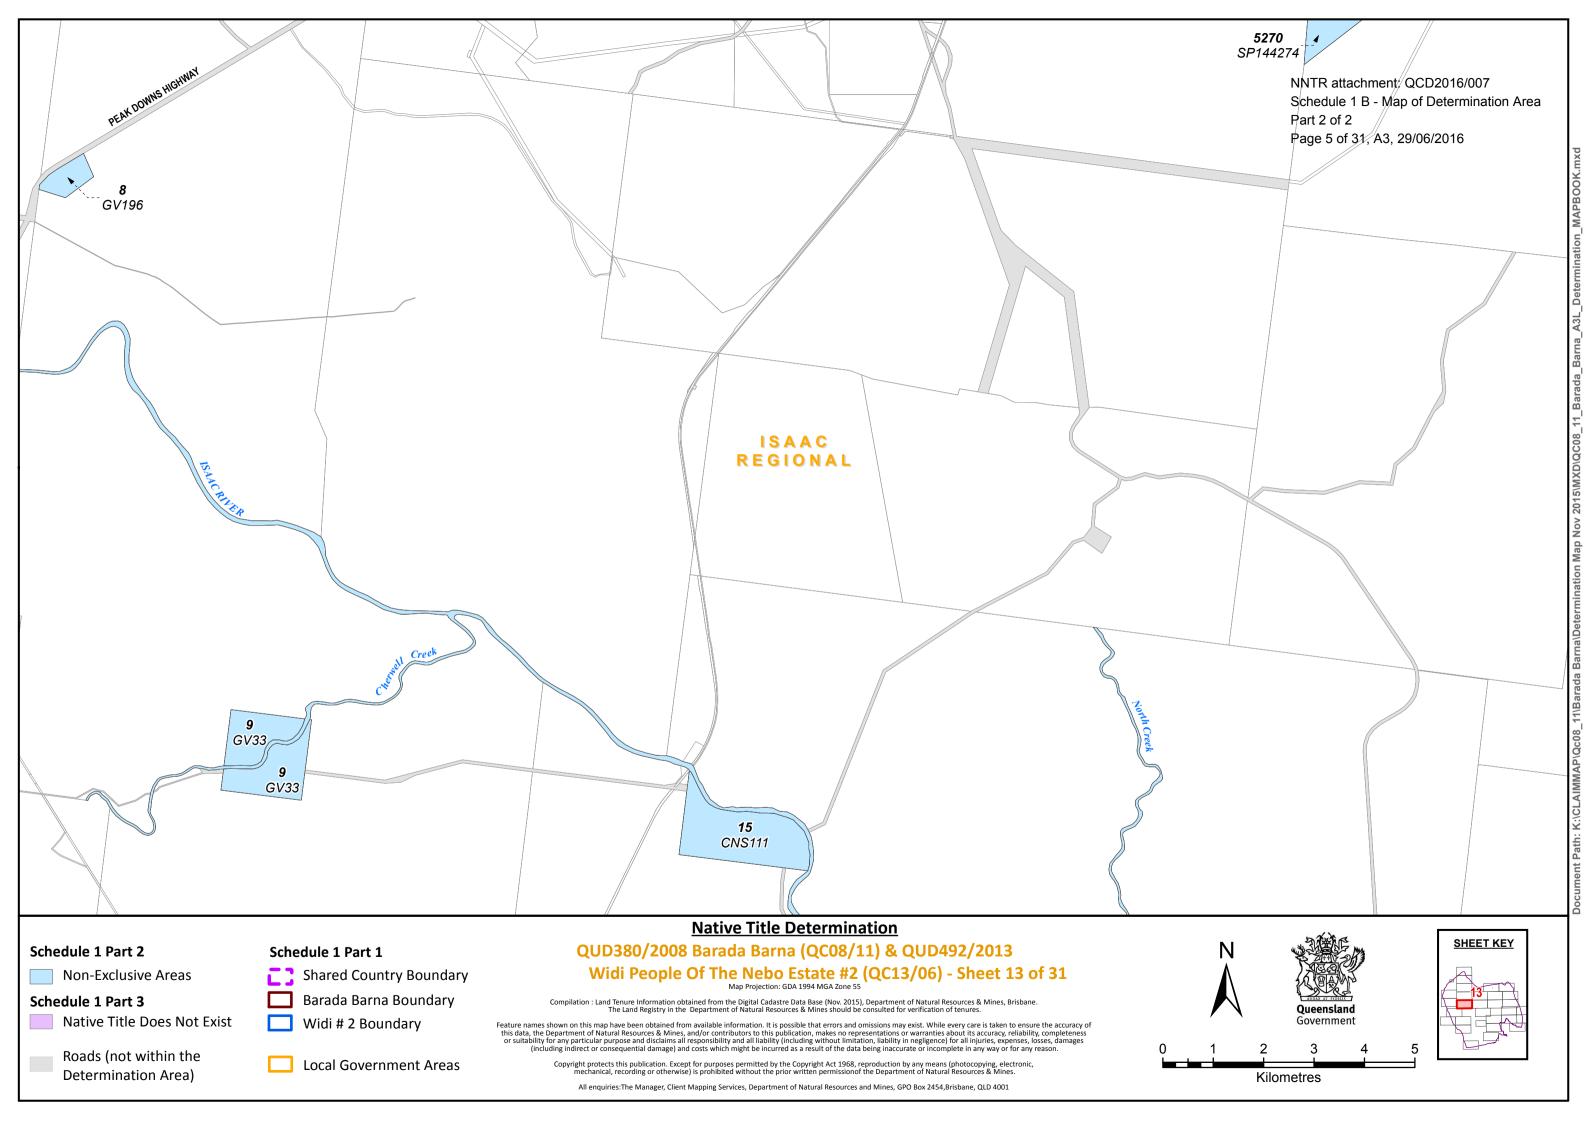

Native Title Does Not Exist

Roads (not within the **Determination Area**)

Barada Barna Boundary

Widi # 2 Boundary

**Local Government Areas** 

Compilation: Land Tenure Information obtained from the Digital Cadastre Data Base (Nov. 2015), Department of Natural Resources & Mines, Brisbane The Land Registry in the Department of Natural Resources & Mines should be consulted for verification of tenures.

Feature names shown on this map have been obtained from available information. It is possible that errors and omissions may exist. While every care is taken to ensure the accuracy of eacute failes shown of this map have been botalined into available the accuracy. This data, the Department of April 2015 and other partment of April 2015 and all liability (including without limitation, liability in negligence) for all injuries, expenses, losses, damages (including indirect or consequential damage) and costs which might be incurred as a result of the data being inaccurate or incomplete in any way or for any reason.

Copyright protects this publication. Except for purposes permitted by the Copyright Act 1968, reproduction by any means (photocopying, electronic mechanical, recording or otherwise) is prohibited without the prior written permission of the Department of Natural Resources & Mines.