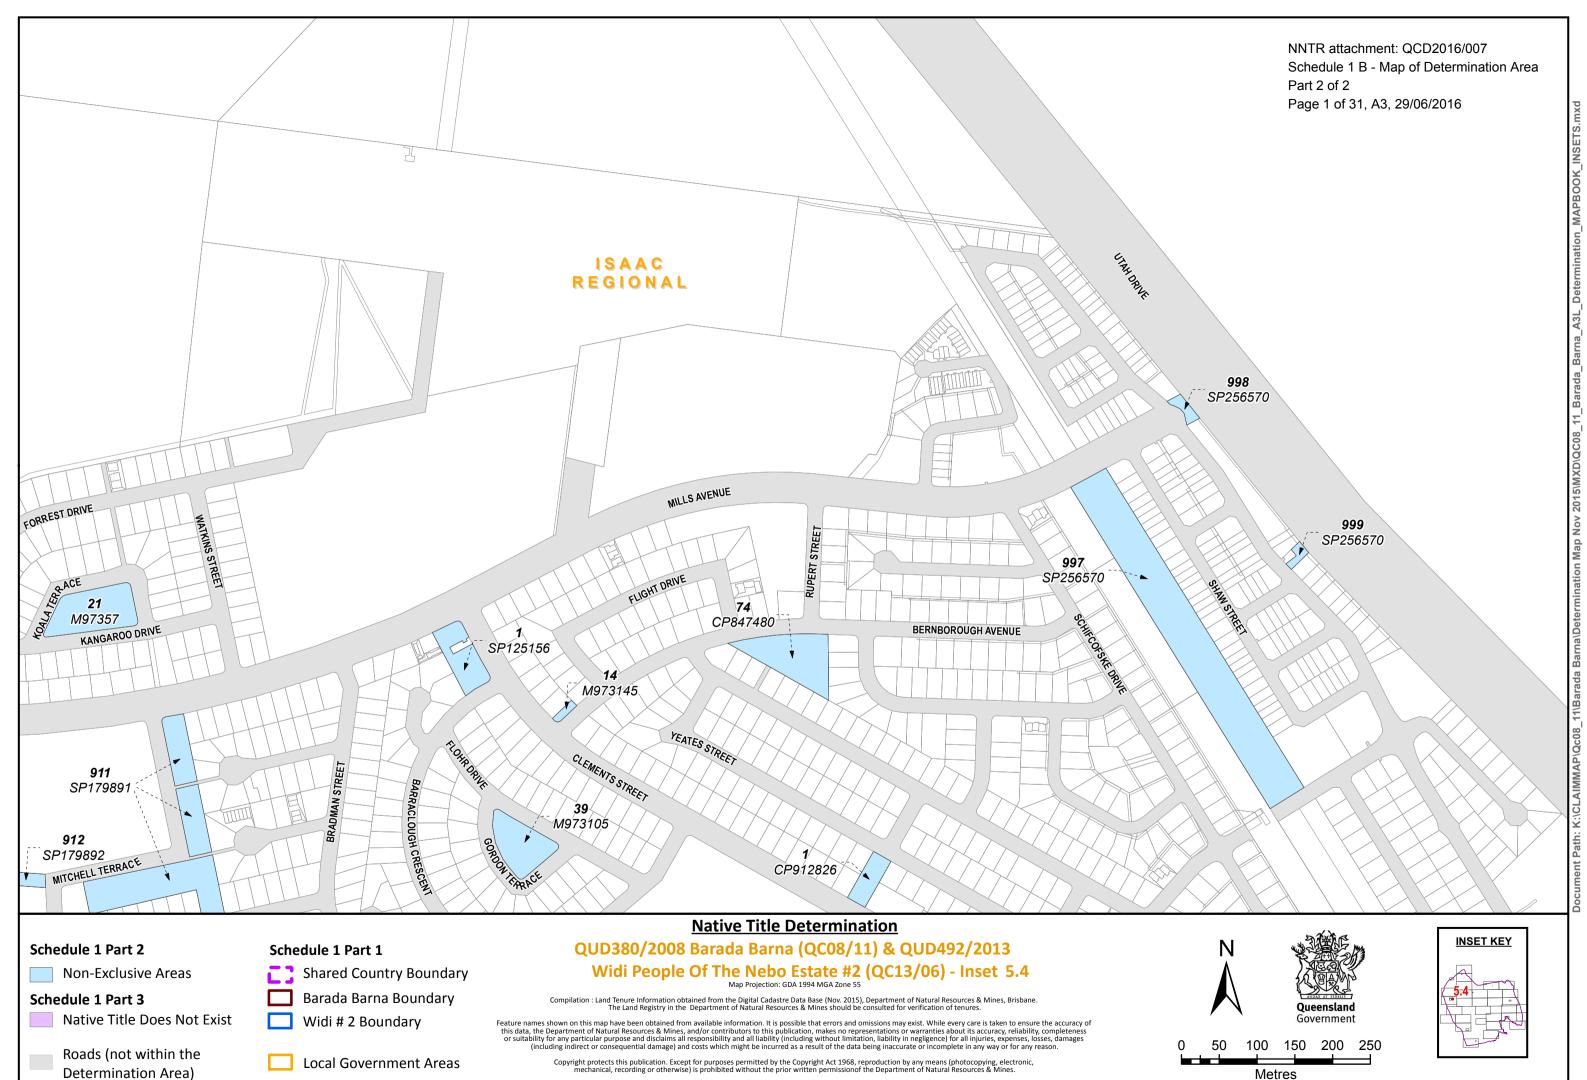

Native Title Does Not Exist

Roads (not within the **Determination Area**)

Barada Barna Boundary

Widi # 2 Boundary

**Local Government Areas** 

Compilation: Land Tenure Information obtained from the Digital Cadastre Data Base (Nov. 2015), Department of Natural Resources & Mines, Brisbane The Land Registry in the Department of Natural Resources & Mines should be consulted for verification of tenures.

Feature names shown on this map have been obtained from available information. It is possible that errors and omissions may exist. While every care is taken to ensure the accuracy of eacute failes shown of this map have been botalined into available the accuracy. This data, the Department of April 2015 and other partment of April 2015 and all liability (including without limitation, liability in negligence) for all injuries, expenses, losses, damages (including indirect or consequential damage) and costs which might be incurred as a result of the data being inaccurate or incomplete in any way or for any reason.

Copyright protects this publication. Except for purposes permitted by the Copyright Act 1968, reproduction by any means (photocopying, electronic mechanical, recording or otherwise) is prohibited without the prior written permission of the Department of Natural Resources & Mines.